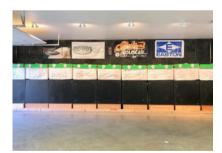

## **Indoor Range Sponsorship**

Your banner will be placed down range for best visibility. Sponsor supplies banner. Maximum banner size: 3 x 4 ft. Banner must be approved by the KBH board.