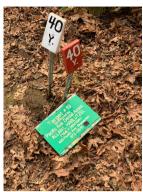

### **Outdoor Range Sponsorship**

Select 1 of 28 outdoor targets to call your own! Your information will be displayed next to a shooting stake for all outdoor archers to see. All sponsor plaques will be left in place for tournaments.

In order to preserve the outdoor, natural experience, KBH will print uniform 10" x 8" green plaques with sponsor information. Plaques will be UV and weatherproof.

Plaques are printed/installed: January, May, and September

### **Option A: Paid Sponsorship**

\$240 2 year display

Target 5 is Sponsored By:
Your Business
Your website
Contact info
Additional Info