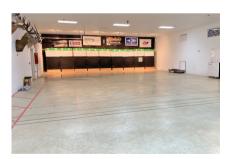

## **Indoor Range Sponsorship**

Your banner will be placed down range for best visibility. Sponsor supplies banner. Maximum banner size: 3 x 4 ft. Banner must be approved by the KBH board.